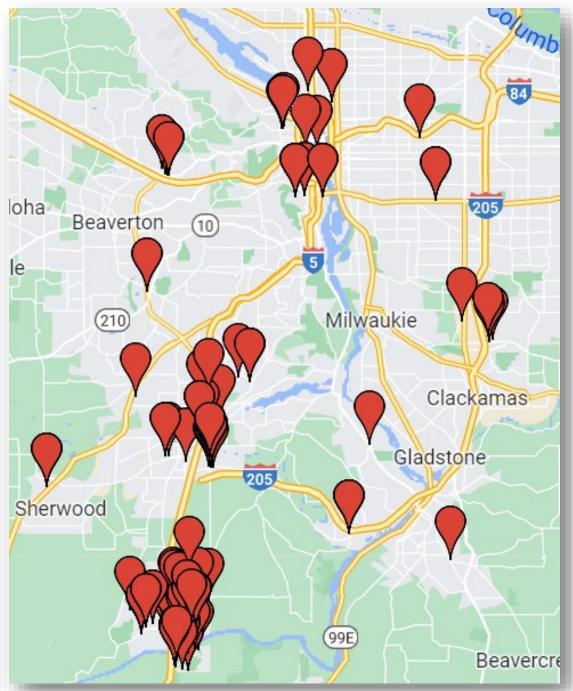

# Out-of-Town Dial-a-Ride Medical Trips

- \$208,000
  - Previous ask \$202,144
- Provided for seniors and people with disabilities originating in Wilsonville

## Out-of-Town Medical Trips